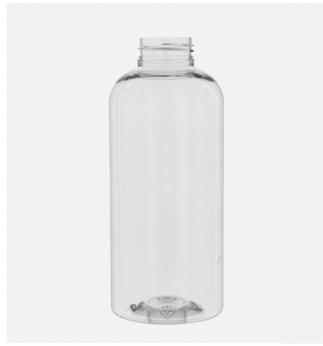

# **Home Care 1000**

### **General** info

Item no. (SKU):

 Family / Range:
 MISC

 Capacity:
 1000ml

 Neck:
 43/400

 Weight:
 51

 Shape:
 Round

 Material:
 PET