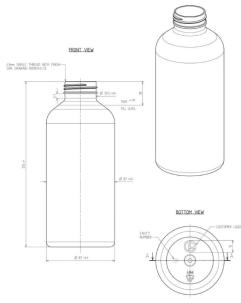

# **Home Care 1000**

### **General** info

Item no. (SKU):

 Family / Range:
 MISC

 Capacity:
 1000ml

 Neck:
 43/400

 Weight:
 51

 Shape:
 Round

 Material:
 PET